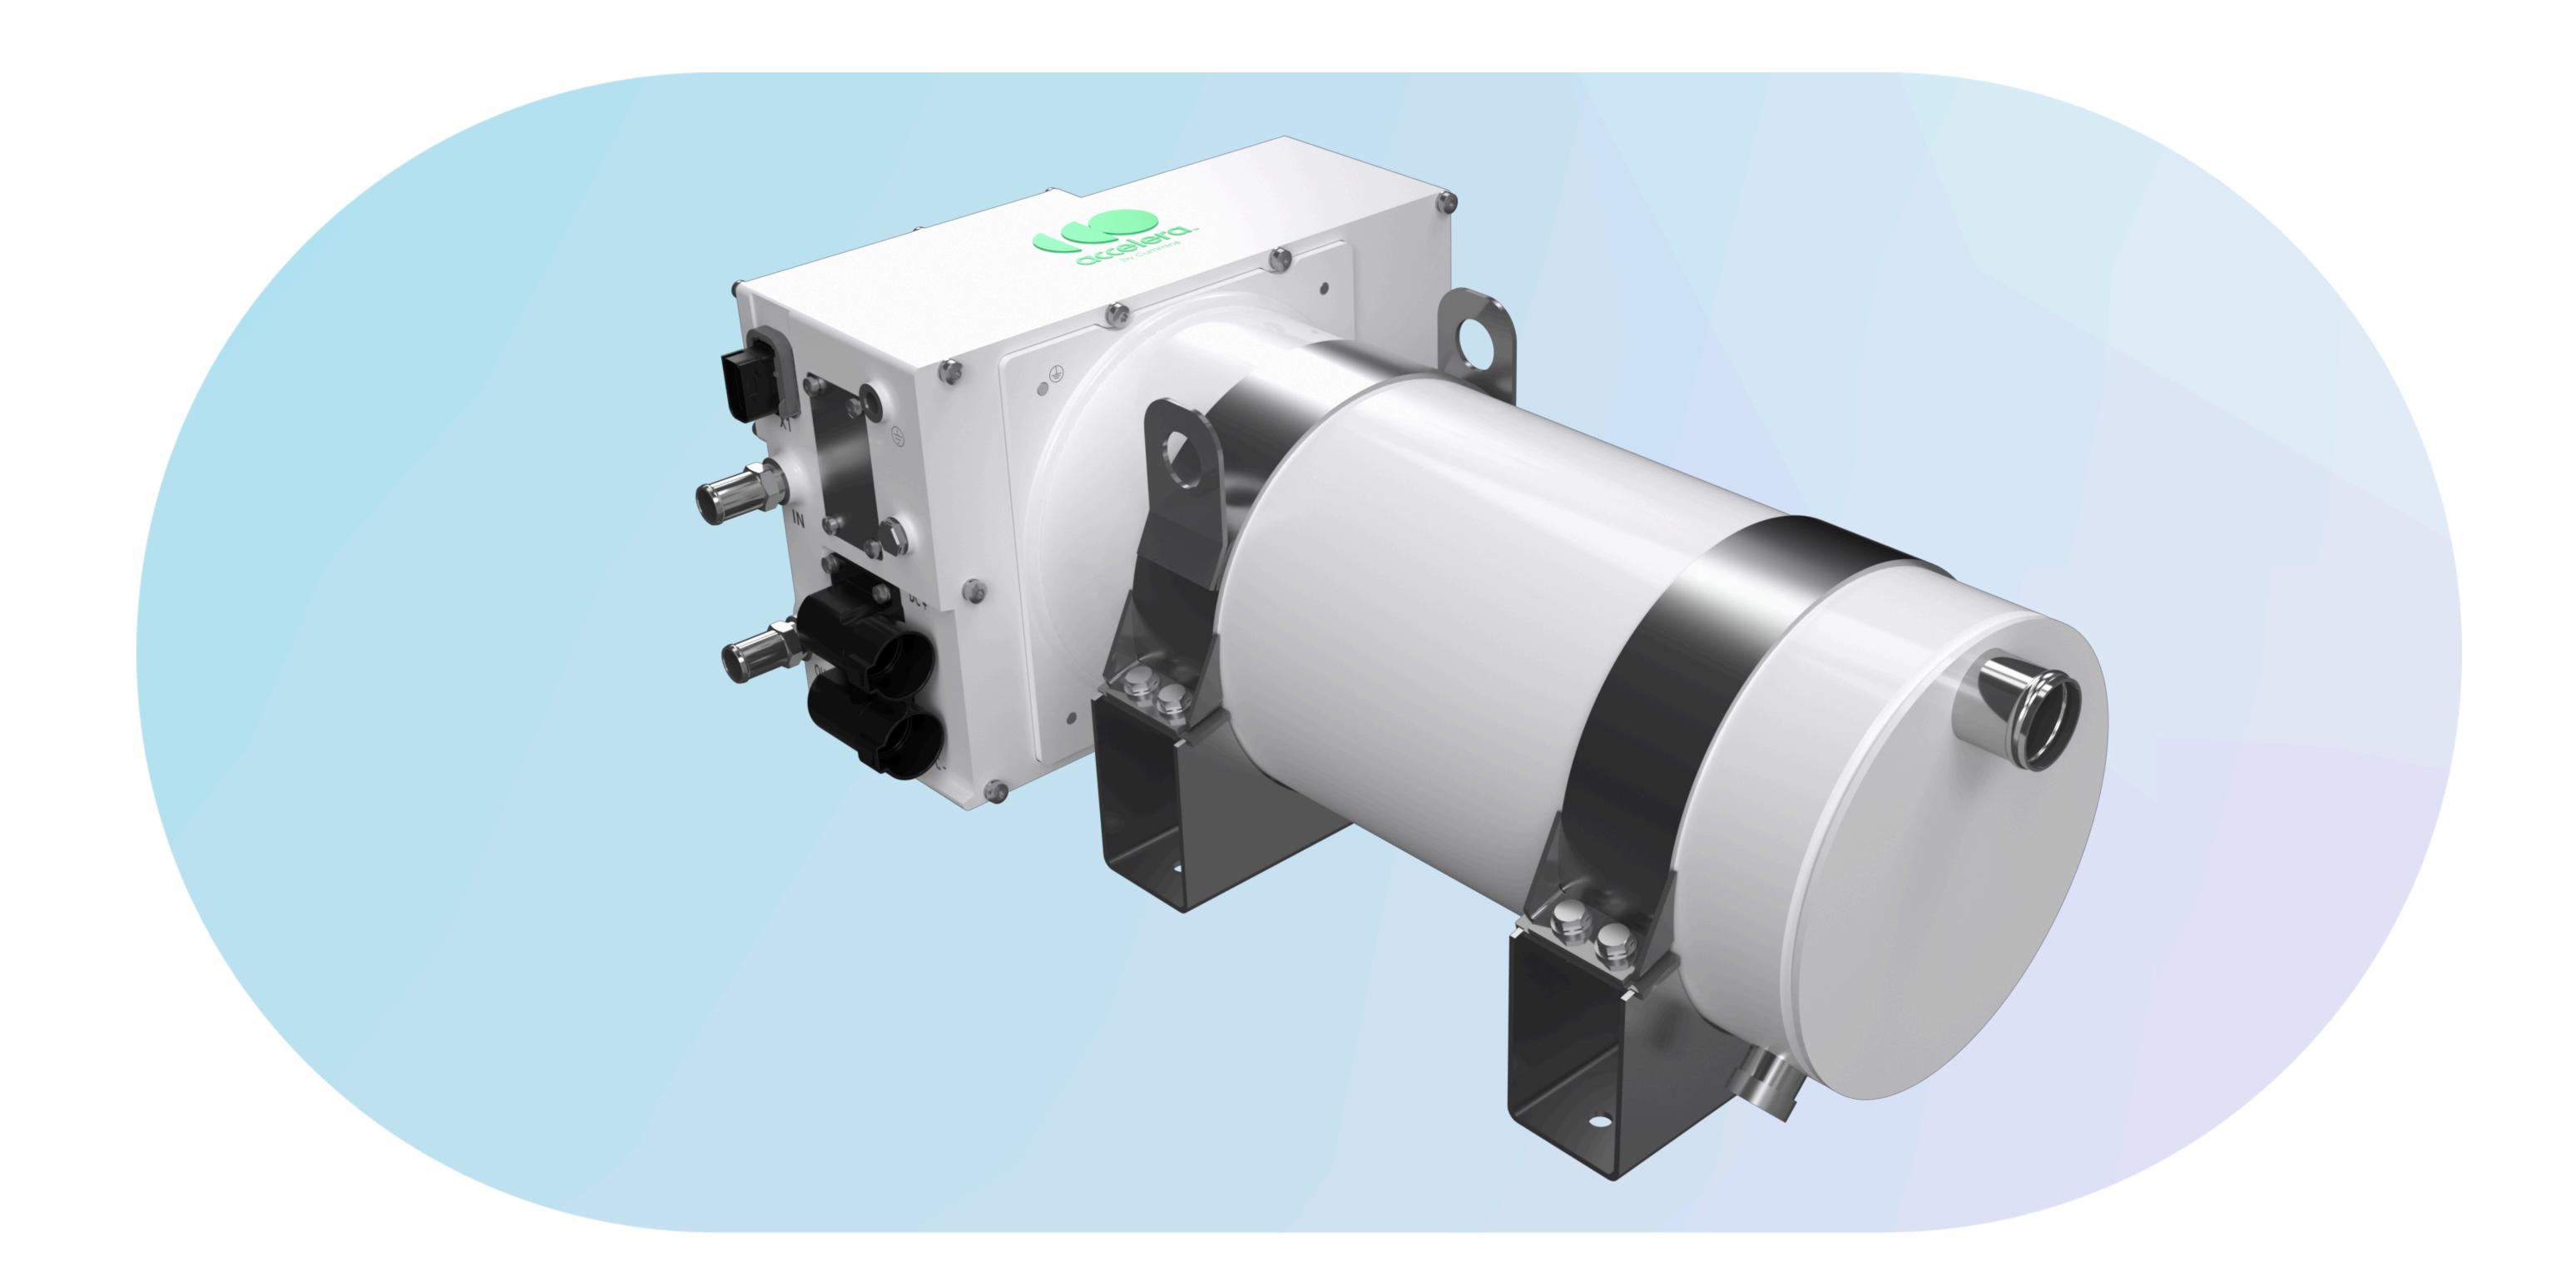

## Integrated Brake Chopper & Resistor

The integrated Brake Chopper & Resistor (iBCR) is designed as a multiple-use system for support of electrical endurance braking and vehicle heating requirements.

Benefits after full integration into the vehicle system:

- Prevent upsizing of traction battery
- Eliminate mechanical retarder by electric traction system
- Simplify energy management
- Ensure relief of mechanical brakes by increase of recuperative braking
- Provide better utilization of braking energy (e.g. converting to heat in vehicle cabin)

Standardized product, readily available

Most cost-effective way to meet UN ECE R 13

Cyber security capable solution

HV filter inside for EMC noise suppression

Based on proven ELFA 3 Technology

## **Traction System**

| Specifications                  |                                                                       |  |
|---------------------------------|-----------------------------------------------------------------------|--|
| Operating voltage level         | 400 - 850 VDC                                                         |  |
| Rated output power              | 150 kW (250kW optional available)                                     |  |
| Dimensions (Lx W x H)           | 657 x 362 x 250 mm (950 x 362 x 250 mm)                               |  |
| Weight, unfilled                | 59kg (72 kg)                                                          |  |
| Operating hours / Standby hours | 5000hrs / 60000hrs                                                    |  |
| Operating temperature           | 40 °C+85° C                                                           |  |
| Conformity with standards       | ISO 26262 ASIL A for thermal runaway,<br>ECE R 10, ISO 16750-3 Type 8 |  |
| Ingresss protection             | IP6K9K, IPX7                                                          |  |