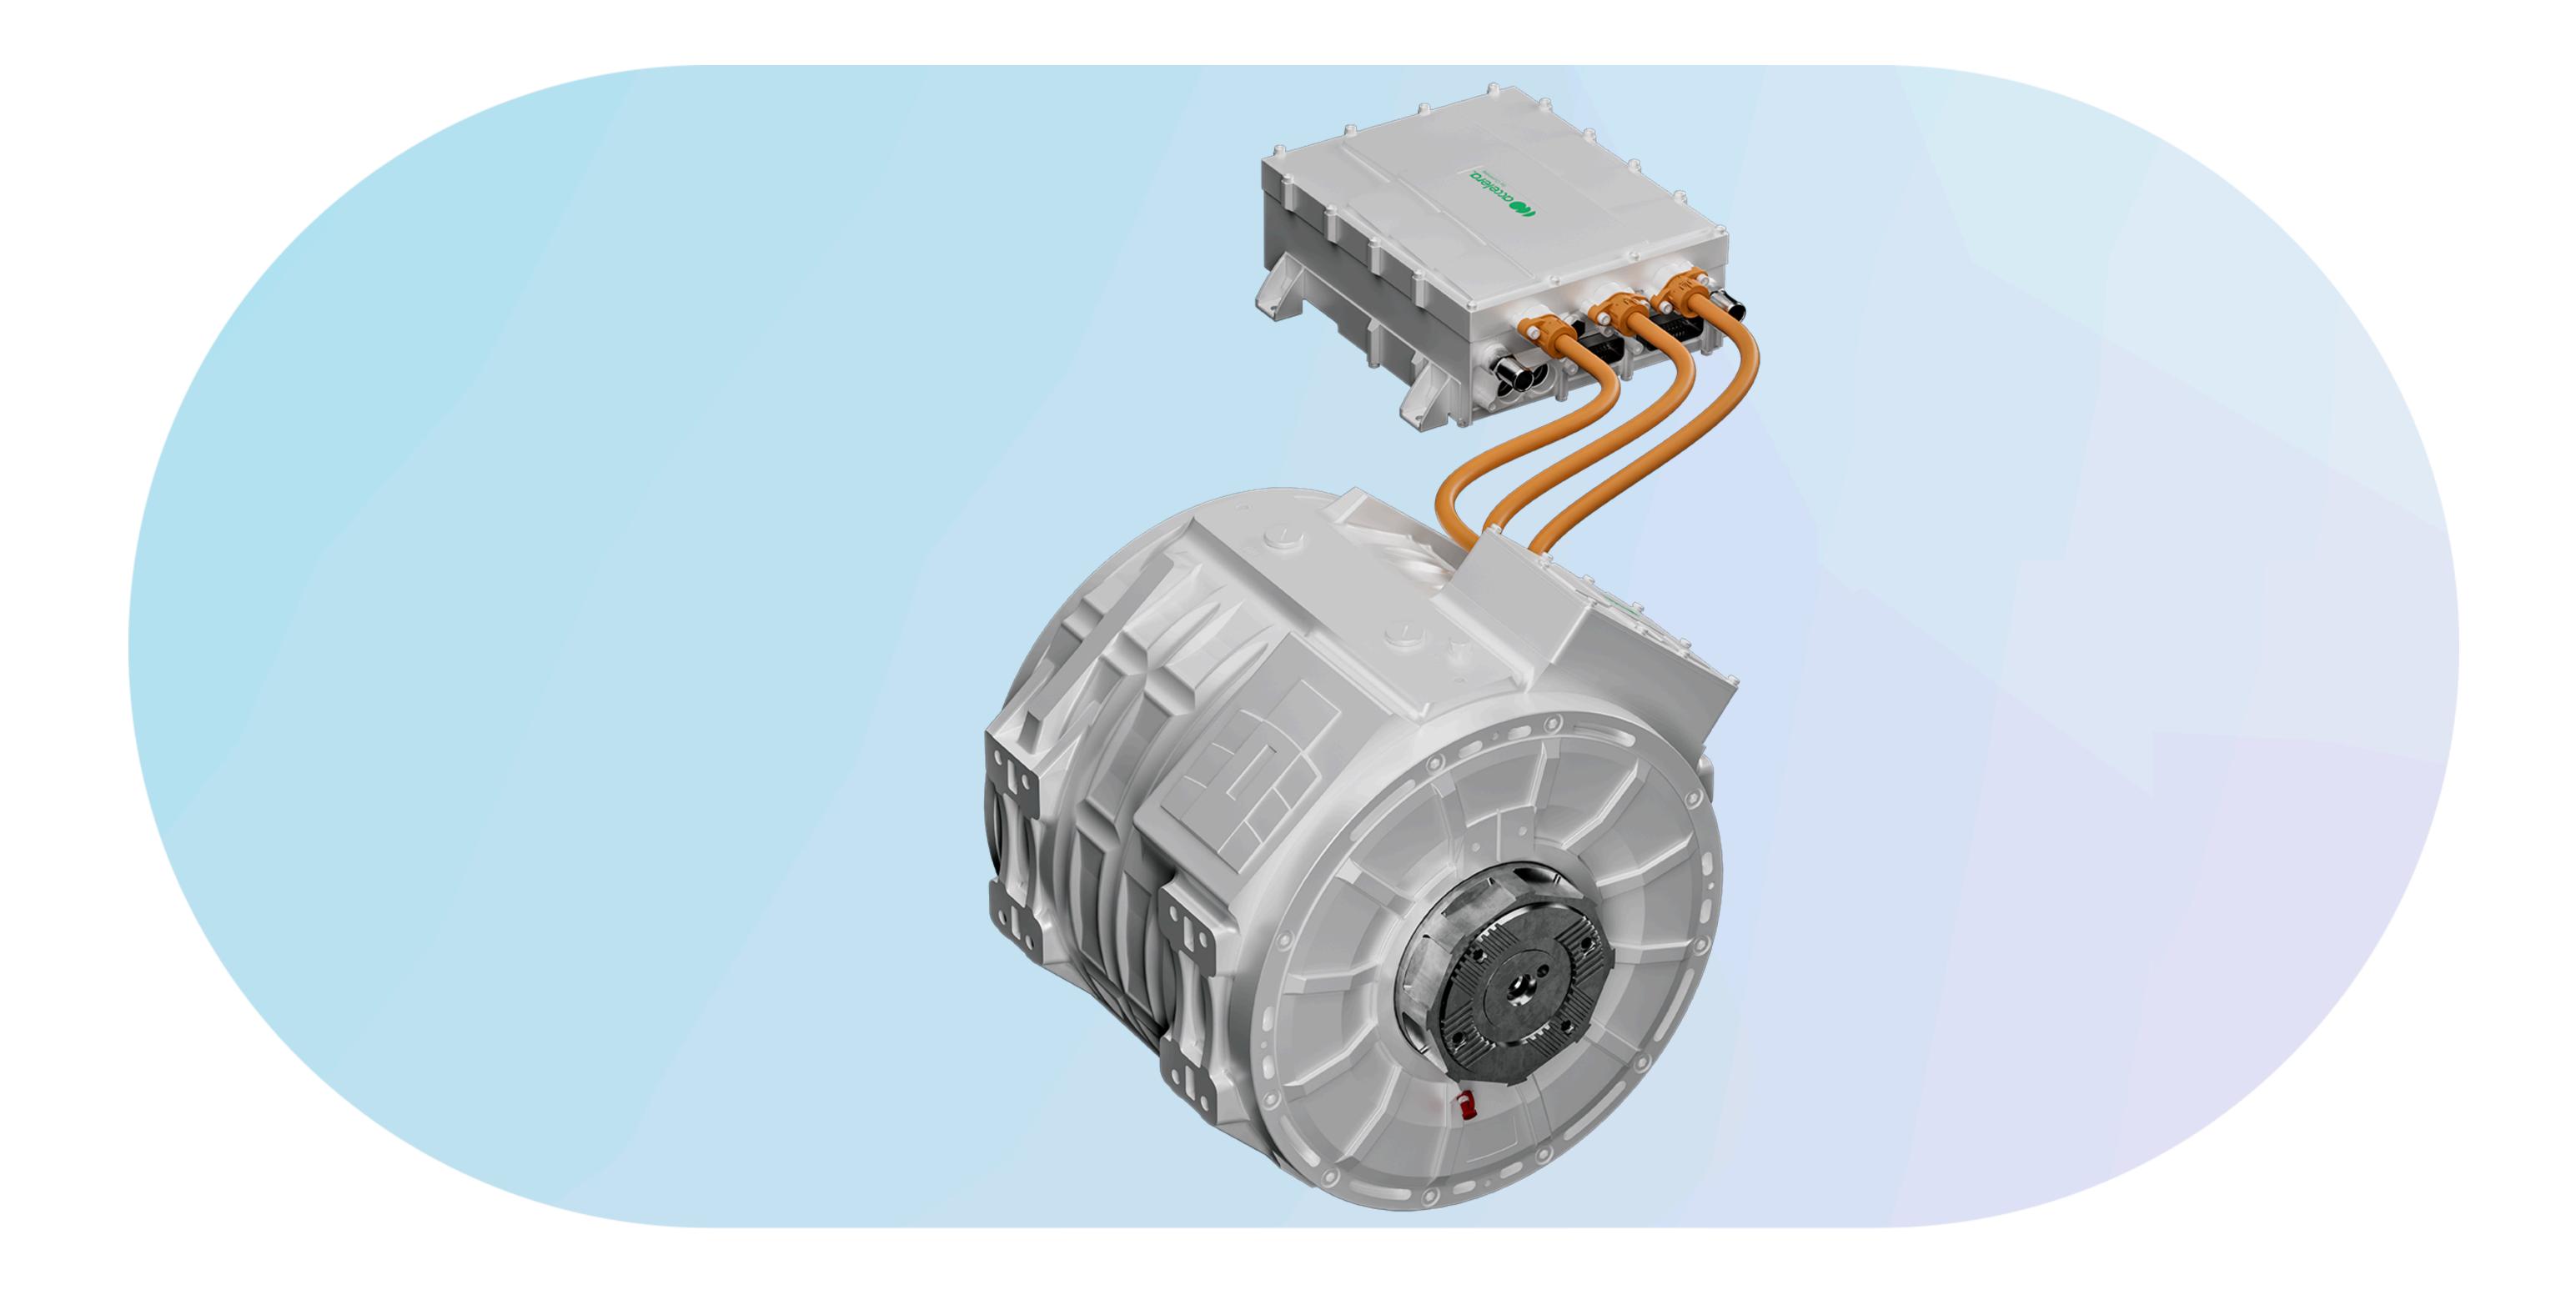

# NextGen 1CS2016

#### Let EV Performance become the driving pulse of our cities!

Features ↓

## NextGen 1CS2016

| erfaces            |                                       | <b>\</b> |
|--------------------|---------------------------------------|----------|
| Voltage rating     | up to 700 VDC                         |          |
| Power cont. / max  | up to 230 kW / 310 kW                 |          |
| Torque             | up to 3000 Nm                         |          |
| High efficiency    | 97% over wide range of operations     |          |
| Protection class   | IP6K9K, IPX7                          |          |
| Speed sensor       | Resolver                              |          |
| Temperature sensor | PT1000                                |          |
| Cooling            | Liquid cooling                        |          |
| Weight             | Motor: 270kg, Inverter : 15 kg        |          |
| Housing            | Lightweight automotive grade aluminum |          |
|                    |                                       |          |