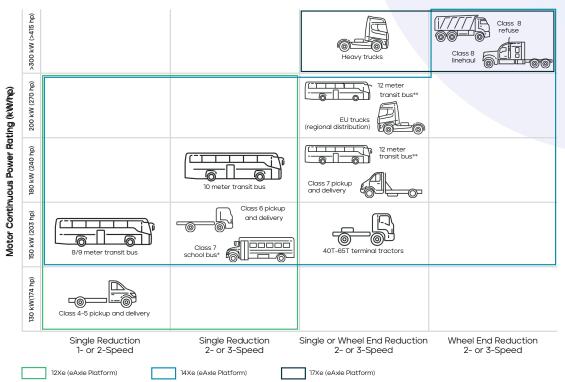

## Specifications

| 130*, 150, 180 and 230 kW                                                                                                                          |                                                                                                                                                                                                                        |
|----------------------------------------------------------------------------------------------------------------------------------------------------|------------------------------------------------------------------------------------------------------------------------------------------------------------------------------------------------------------------------|
| 290 kW                                                                                                                                             |                                                                                                                                                                                                                        |
| 13,600 - 26,000 lbs. (6.8T - 12T)**                                                                                                                |                                                                                                                                                                                                                        |
| Class 6-7: Pickup and Delivery, School Bus<br>Class 8: Refuse, Linehaul<br>8m, 9m, 10m and 12m: Transit Bus<br>Other: Terminal Tractors, EU Trucks |                                                                                                                                                                                                                        |
| 450 - 850V                                                                                                                                         |                                                                                                                                                                                                                        |
| ISO-26262 / ASIL-C                                                                                                                                 |                                                                                                                                                                                                                        |
| IP6K6K, IP6K8 and IP6K9K                                                                                                                           |                                                                                                                                                                                                                        |
|                                                                                                                                                    | 290 kW  13,600 - 26,000 lbs. (6.8T - 12T)**  Class 6-7: Pickup and Delivery, School Bus Class 8: Refuse, Linehaul 8m, 9m, 10m and 12m: Transit Bus Other: Terminal Tractors, EU Trucks  450 - 850V  ISO-26262 / ASIL-C |

## Solutions for a wide range of applications.

Our deep understanding of customer needs enables us to create products that can do what needs to be done. No matter what class, segment or rating, Accelera helps you deliver more efficiently than ever.

<sup>\* 130</sup>kW motor variant planned for future release \*\* eIPA inverted portal axle – low floor applications