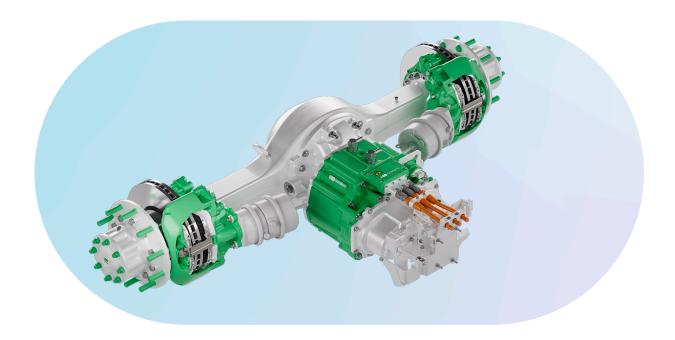

# 14Xe Gen 4.5 eAxle

Features  $\downarrow$ 

Integrated ePowertrain design provides highefficiency, lower weight and better turning radius

Enables longer vehicle range by integrating the motor and transmission into the axle, thereby freeing up space for more batteries

Highly modular and customizable to address a wide range of applications

Multiple wheel-end options, power ratings, gear ratios and multi-speed transmissions available

eOptimized™ hypoid gearing

Maximizes system level efficiency

Enables full regenerative braking

Wider ratio range

Lower noise to meet with OEM NVH targets

Advanced 2- or 3-speed transmission for increased comfort and efficiency

Accelera's fully owned system boasts a 93% system efficiency

Extremely power dense, designed for ease of OEM chassis integration

Available as a single or tandem drive ePowertrain

Intelligent PCM and software allows programmable shifting, individual motor/axle control, acceleration and deceleration management and limited slip control